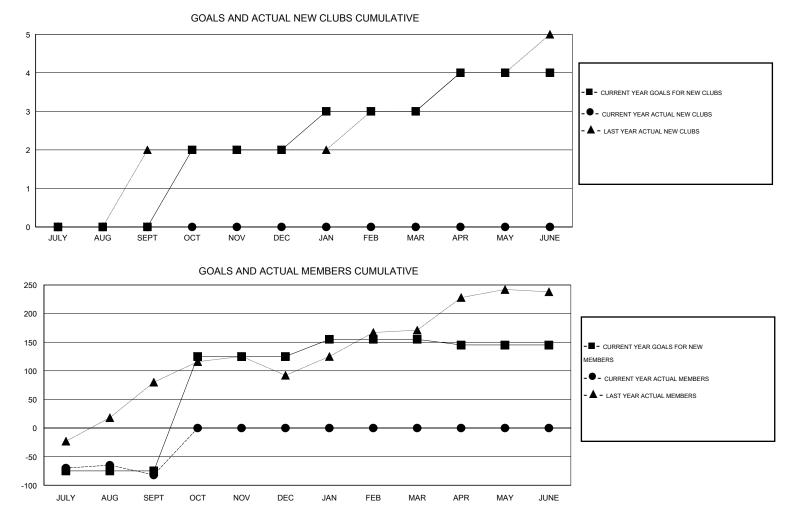

## GMT: Mahesh Pasqual

| LOCATION | REP | OF | SRI | LANKA |
|----------|-----|----|-----|-------|
|----------|-----|----|-----|-------|

 $\mathsf{GMT} \mathsf{ CA} \ \mathbf{6}$ 

| Clubs                      |                  |           |                  | Members               |                            |                    |                                     |                    |                  |
|----------------------------|------------------|-----------|------------------|-----------------------|----------------------------|--------------------|-------------------------------------|--------------------|------------------|
| RESULTS FOR 2015-2016      |                  |           |                  | RESULTS FOR 2015-2016 |                            |                    |                                     |                    |                  |
| QUARTER                    | NEW CLUB<br>GOAL | NEW CLUBS | DROPPED<br>CLUBS | NET<br>GAIN/LOSS      | QUARTER                    | NEW MEMBER<br>GOAL | CHARTER AND<br>NEW MEMBERS<br>ADDED | DROPPED<br>MEMBERS | NET<br>GAIN/LOSS |
| JULY/AUG/SEPT              | 0                | 0<br>0    | 2                | -2<br>0               | JULY/AUG/SEPT              | -75<br>200         | 27<br>0                             | 109<br>0           | -82<br>0         |
| OCT/NOV/DEC<br>JAN/FEB/MAR | 1                | 0         | 0<br>0           | 0                     | OCT/NOV/DEC<br>JAN/FEB/MAR | 30                 | 0                                   | 0                  | 0                |
| APR/MAY/JUNE               | 1                | 0         | 0                | 0                     | APR/MAY/JUNE               | -10                | 0                                   | 0                  | 0                |